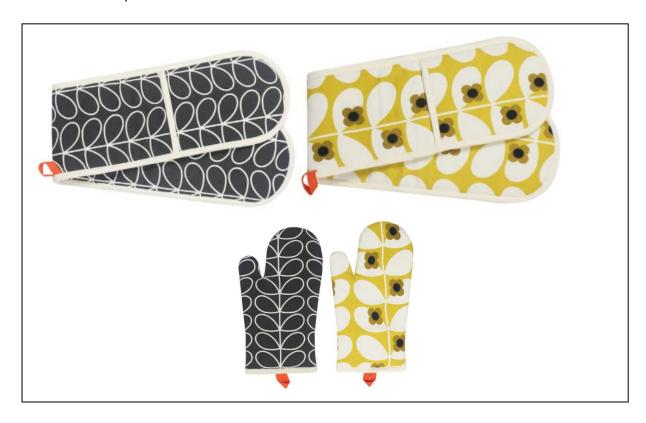

### PRODUCT ID:

148277 - ORLA KIELY DOUBLE OVEN MITT - LINEAR STEM (SLATE)

148284 - ORLA KIELY DOUBLE OVEN MITT - WILD ROSE STEM (DANDELION)

148253 - ORLA KIELY OVEN MITT - LINEAR STEM (SLATE)

148260 - ORLA KIELY OVEN MITT - WILD ROSE STEM (DANDELION)

## PRODUCT IMAGE/S:

The above product is in conformity with the regulation (EU) 2016/425 and is identical to the PPE which is subject of EU certificate..... issued by: